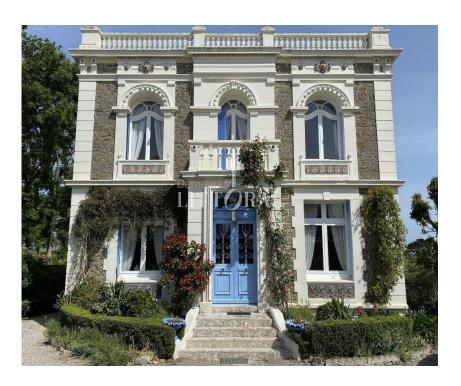

## Prestigieuse villa palladienne

réf. CEM188

area: 180 m<sup>2</sup>

ground: 1600 m<sup>2</sup>

number of pieces: 8

number of rooms: 4

house with direct beach access with white sand and panoramic views of the sea. located between lorient and the ria d'etel, the house is organised over 150m2 and beautifully renovated. the property benefits from natural light and is in excellent condition. local amenities include sea swimming, sailing, stand-up paddle, seaside walks and alfresco dining. simply a magical place. further details available upon request. ref:morc108 ..