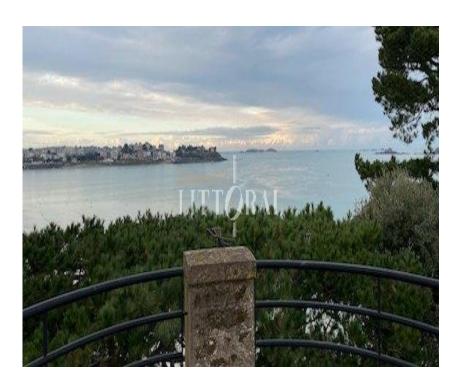

## Appartement avec spendide vue mer

réf. CEM184

area: 144 m²

number of pieces: 7

number of rooms: 5

house with direct beach access with white sand and panoramic views of the sea. located between lorient and the ria d'etel, the house is organised over 150m2 and beautifully renovated. the property benefits from natural light and is in excellent condition. local amenities include sea swimming, sailing, stand-up paddle, seaside walks and alfresco dining. simply a magical place. further details available upon request. ref:morc108 ..